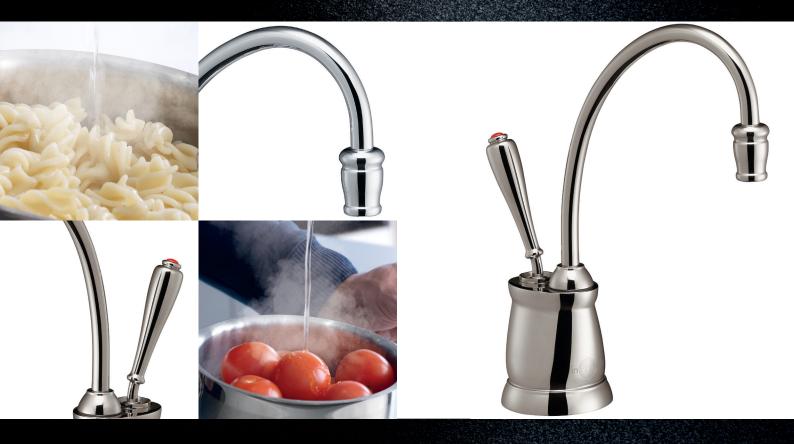

# Special edition F-GN2215 Tuscan steaming hot water tap

Classic and nostalgic, the F-GN2215 provides the perfect combination of traditional style and functionality. Pure convenience is guaranteed from the F-GN2215, which dispenses filtered steaming hot water at up to 98°C.

#### **Features**

- Dispenses up to 98°C filtered steaming hot water, which is perfect for hot drinks and countless kitchen tasks
- Safe, multi step hot water handle
- Additional to your main tap
- Efficient use of space and time

- Easy to install
- Available in chrome and brushed steel
- 2 year tap and tank guarantee