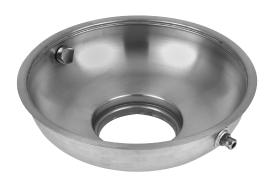

## **BOWL ASSEMBLY TYPES (Each type available in both)**

TYPE "A"

- · Includes removable splash baffle.
- Includes reversible bowl cover for either flush mounted, to provide larger working area, or inverted for greater waste confining recessed area.

TYPE "B"

- · Includes stainless steel sleeve guard which helps reduce silverware loss.
- Includes removable splash baffle that mounts to top of sleeve guard which can be used as a scrap block.

Our products appear on The KCL CADalog More information is available from Kochman Consultants, Ltd. at www.kclcad.com.