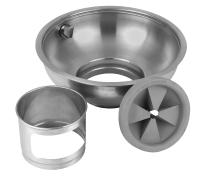

## **BOWL ASSEMBLY TYPES (Each type available in both)**

TYPE "A"

- · Includes removable splash baffle.
- Includes reversible bowl cover for either flush mounted, to provide larger working area, or inverted for greater waste confining recessed area.

TYPE "B"

- · Includes stainless steel sleeve guard which helps reduce silverware loss.
- Includes removable splash baffle that mounts to top of sleeve guard which can be used as a scrap block.

Our products appear on The KCL CADalog More information is available from Kochman Consultants, Ltd. at www.kclcad.com.