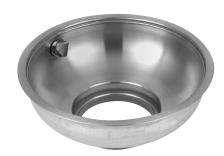

## **AVAILABLE SIZES**

15" BOWL

**18" BOWL** 

- Perfect for dishtable and drainboard installations or other custom design.
- All bowls made from 16 gauge stainless steel.
- 12" and 15" bowl sinks are provided one adjustable water nozzle. 18" bowl has two nozzles provided.
- Includes mounting adapter for mounting disposer to bowl.