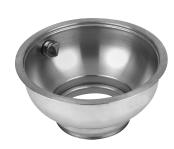

## **AVAILABLE SIZES**

15" BOWL

**18" BOWL** 

- Perfect for dishtable and drainboard installations or other custom design.
- All bowls made from 16 gauge stainless steel.
- 12" and 15" bowl sinks are provided one adjustable water nozzle. 18" bowl has two nozzles provided.
- Includes mounting adapter for mounting disposer to bowl.