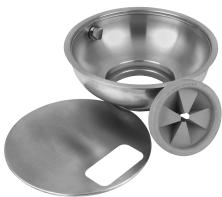

## **BOWL ASSEMBLY TYPES (Each type available in both)**

TYPE "A"

- · Includes removable splash baffle.
- Includes reversible bowl cover for either flush mounted, to provide larger working area, or inverted for greater waste confining recessed area.

TYPE "B"

- · Includes stainless steel sleeve guard which helps reduce silverware loss.
- Includes removable splash baffle that mounts to top of sleeve guard which can be used as a scrap block.

Our products appear on The KCL CADalog More information is available from Kochman Consultants, Ltd. at www.kclcad.com.