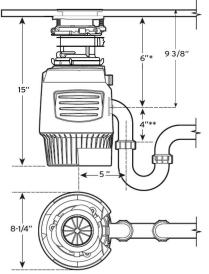

#### Dimensions

# **Specifications**

| Type of Feed                   | Batch                                            |
|--------------------------------|--------------------------------------------------|
| On/Off Control                 | T-Handle Stopper Switch                          |
| Motor                          | Single Phase                                     |
| HP                             | 3/4                                              |
| Volts                          | 120                                              |
| HZ                             | 60                                               |
| RPM                            | 1725                                             |
| Amp. (Avg. Load)               | 9.5                                              |
| Time Rating                    | Intermittent                                     |
| Lubrication                    | Permanently Lubricated<br>Upper & Lower Bearings |
| Shipping Weight<br>(Approx.)   | 20.7, 20.9                                       |
| Overall Height                 | 14.95                                            |
| Motor Protection               | Automatic Reset                                  |
| Average Water<br>Usage         | Approx. 1 Gallon per<br>Person Per Day           |
| Average<br>Electrical Usage    | 3-4 KWh per Year                                 |
| Drain Connection               | 1-1/2" cushioned<br>slip joint                   |
| Dishwasher Drain<br>Connection | Yes                                              |