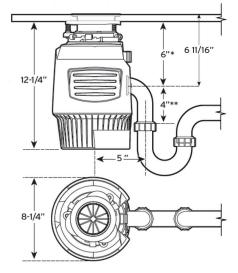

#### Dimensions

# **Specifications**

| Type of Feed                   | Continuous                                       |
|--------------------------------|--------------------------------------------------|
| On/Off Control                 | Wall Switch                                      |
| Motor                          | Single Phase                                     |
| HP                             | 1.25                                             |
| Volts                          | 120                                              |
| HZ                             | 60                                               |
| RPM                            | 1725                                             |
| Amp. (Avg. Load)               | 12.3                                             |
| Time Rating                    | Intermittent                                     |
| Lubrication                    | Permanently Lubricated<br>Upper & Lower Bearings |
| Shipping Weight<br>(Approx.)   | 21.7, 21.9                                       |
| Overall Height                 | 12.25                                            |
| Motor Protection               | Automatic Reset                                  |
| Average Water<br>Usage         | Approx. 1 Gallon per<br>Person Per Day           |
| Average<br>Electrical Usage    | 3-4 KWh per Year                                 |
| Drain Connection               | 1-1/2" Anti-Vibration<br>(Hose Clamp)            |
| Dishwasher Drain<br>Connection | Yes                                              |