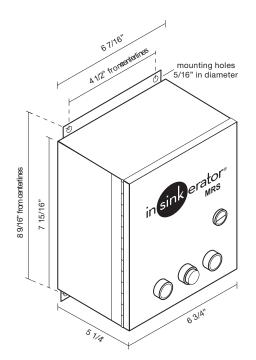

### **LOW VOLTAGE SWITCH - MSLV**

- · Push button ON/OFF switch
- Stainless steel construction
- NEMA 4 water tight enclosure
- Single direction only
- Line disconnect on front panel
- Magnetic starter/provides automatic shut-off in case of power interruption
- · Low voltage (24 volt) control circuit



#### **ENCLOSURE DIMENSIONS ON REVERSE SIDE**

A complete collection of our product drawings is available for download at the **InSinkErator Revit/CAD** Library, which can be found at www.insinkerator.com/foodservice. Product information is also accessible on **The KCL CADalog**. More information is available from KCL at www.kclcad.com.









1250 International Drive Mount Pleasant, WI 53177 TEL: 800-845-8345

# **ENCLOSURE DIMENSIONS (Inches)**



### **MANUAL REVERSE SWITCH - MRS**



## **LOW VOLTAGE SWITCH - MSLV**