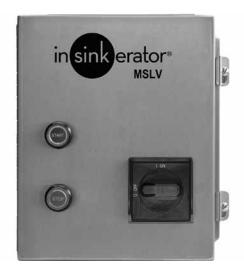

### **LOW VOLTAGE SWITCH - MSLV**

- · Push button ON/OFF switch
- Stainless steel construction
- NEMA 4 water tight enclosure
- Single direction only
- Line disconnect on front panel
- Magnetic starter/provides automatic shut-off in case of power interruption
- · Low voltage (24 volt) control circuit

## **LOW VOLTAGE SWITCH - MSLV**