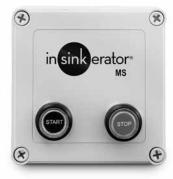

#### MANUAL SWITCH - MS

- Push button ON/OFF switch
- High impact polycarbonate construction
- NEMA 4 water tight enclosure
- Single direction only
- Magnetic starter/provides automatic shut-off in case of power interruption
- Operates on line voltage