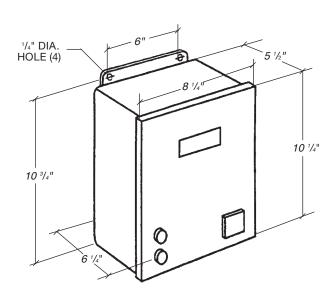

- · Push button ON/OFF switch
- Stainless steel construction
- NEMA 4 water tight enclosure
- Single direction only
- Line disconnect on front panel
- Magnetic starter/provides automatic shut-off in case of power interruption
- · Low voltage (24 volt) control circuit



#### **ENCLOSURE DIMENSIONS ON REVERSE SIDE**

A complete collection of our product drawings is available for download at the **InSinkErator Revit/CAD** Library, which can be found at www.insinkerator.com/foodservice. Product information is also accessible on **The KCL CADalog**. More information is available from KCL at www.kclcad.com.









1250 International Drive Mount Pleasant, WI 53177 TEL: 800-845-8345

# **ENCLOSURE DIMENSIONS (Inches)**



### **MANUAL REVERSE SWITCH - MRS**



## **LOW VOLTAGE SWITCH - MSLV**