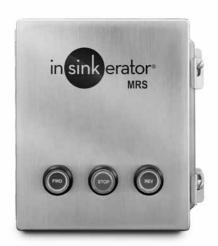

### **MANUAL REVERSE SWITCH - MRS**

- 3 Button switch with FWD/STOP/REV
- Stainless steel construction
- NEMA 4 water tight enclosure
- Manual reverse allows increased cutting element life and reduces jams
- Magnetic starter/provides automatic shut-off in case of power interruption
- Operates on line voltage
- CUL approved switch

### **MANUAL REVERSE SWITCH - MRS**