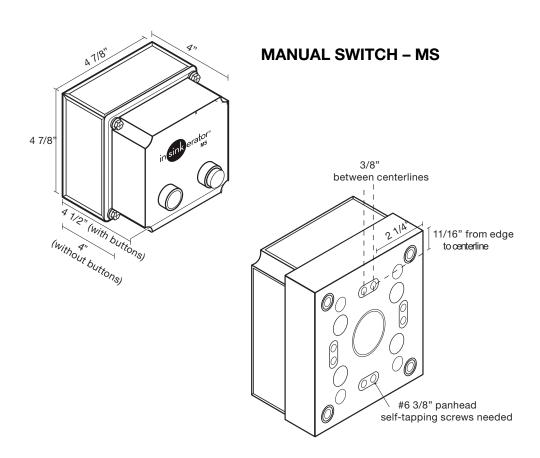

n line voltage
- CUL approved switch



### **LOW VOLTAGE SWITCH - MSLV**

- · Push button ON/OFF switch
- Stainless steel construction
- NEMA 4 water tight enclosure
- Single direction only
- Line disconnect on front panel
- Magnetic starter/provides automatic shut-off in case of power interruption
- · Low voltage (24 volt) control circuit



#### **ENCLOSURE DIMENSIONS ON REVERSE SIDE**

A complete collection of our product drawings is available for download at the **InSinkErator Revit/CAD** Library, which can be found at www.insinkerator.com/foodservice. Product information is also accessible on **The KCL CADalog**. More information is available from KCL at www.kclcad.com.









1250 International Drive Mount Pleasant, WI 53177 TEL: 800-845-8345

# **ENCLOSURE DIMENSIONS (Inches)**



### **MANUAL REVERSE SWITCH - MRS**



## **LOW VOLTAGE SWITCH - MSLV**