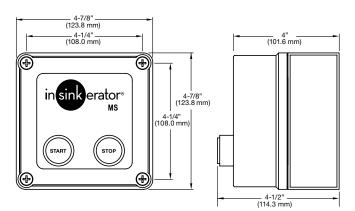

## **DIMENSIONS**

NOTE: Use a #8 screw to mount control.

A complete collection of our product drawings is available for download at the **InSinkErator Revit/CAD** Library, which can be found at www.insinkerator.com/foodservice. Product information is also accessible on **The KCL CADalog**. More information is available from KCL at www.kclcad.com.