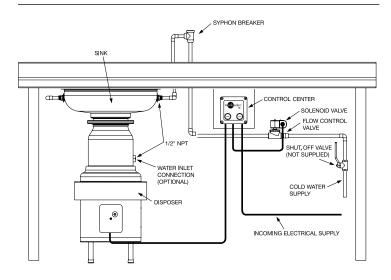

# **CONTROL CENTER MODEL MS**

#### SINGLE DIRECTION

### **SPECIFICATIONS**

- Single direction only
- Push button ON/OFF switch
- High impact polycarbonate construction
- NEMA 4
- Magnetic starter/provides automatic shut-off in case of power interruption
- · Operates on line voltage

#### **VOLTAGE/PHASE AVAILABILITY**

| Model | Voltage/Hz         | Phase | Disposer Models   |
|-------|--------------------|-------|-------------------|
| MS-7  | 120V, 50/60 Hz     | 1 Ph  | SS-100 to SS-200  |
| MS-8  | 208-240V, 50/60 Hz | 1 Ph  | SS-100 to SS-200  |
| MS-9  | 208-240V, 50/60 Hz | 3 Ph  | SS-100 to SS-1000 |
| MS-10 | 380-460V, 50/60 Hz | 3 Ph  | SS-100 to SS-1000 |





#### RECOMMENDED INSTALLATION



## **DIMENSIONS**



NOTE: Use a #8 screw to mount control.

A complete collection of our product drawings is available for download at the **InSinkErator Revit/CAD** Library, which can be found at www.insinkerator.com/foodservice. Product information is also accessible on **The KCL CADalog**. More information is available from KCL at www.kclcad.com.