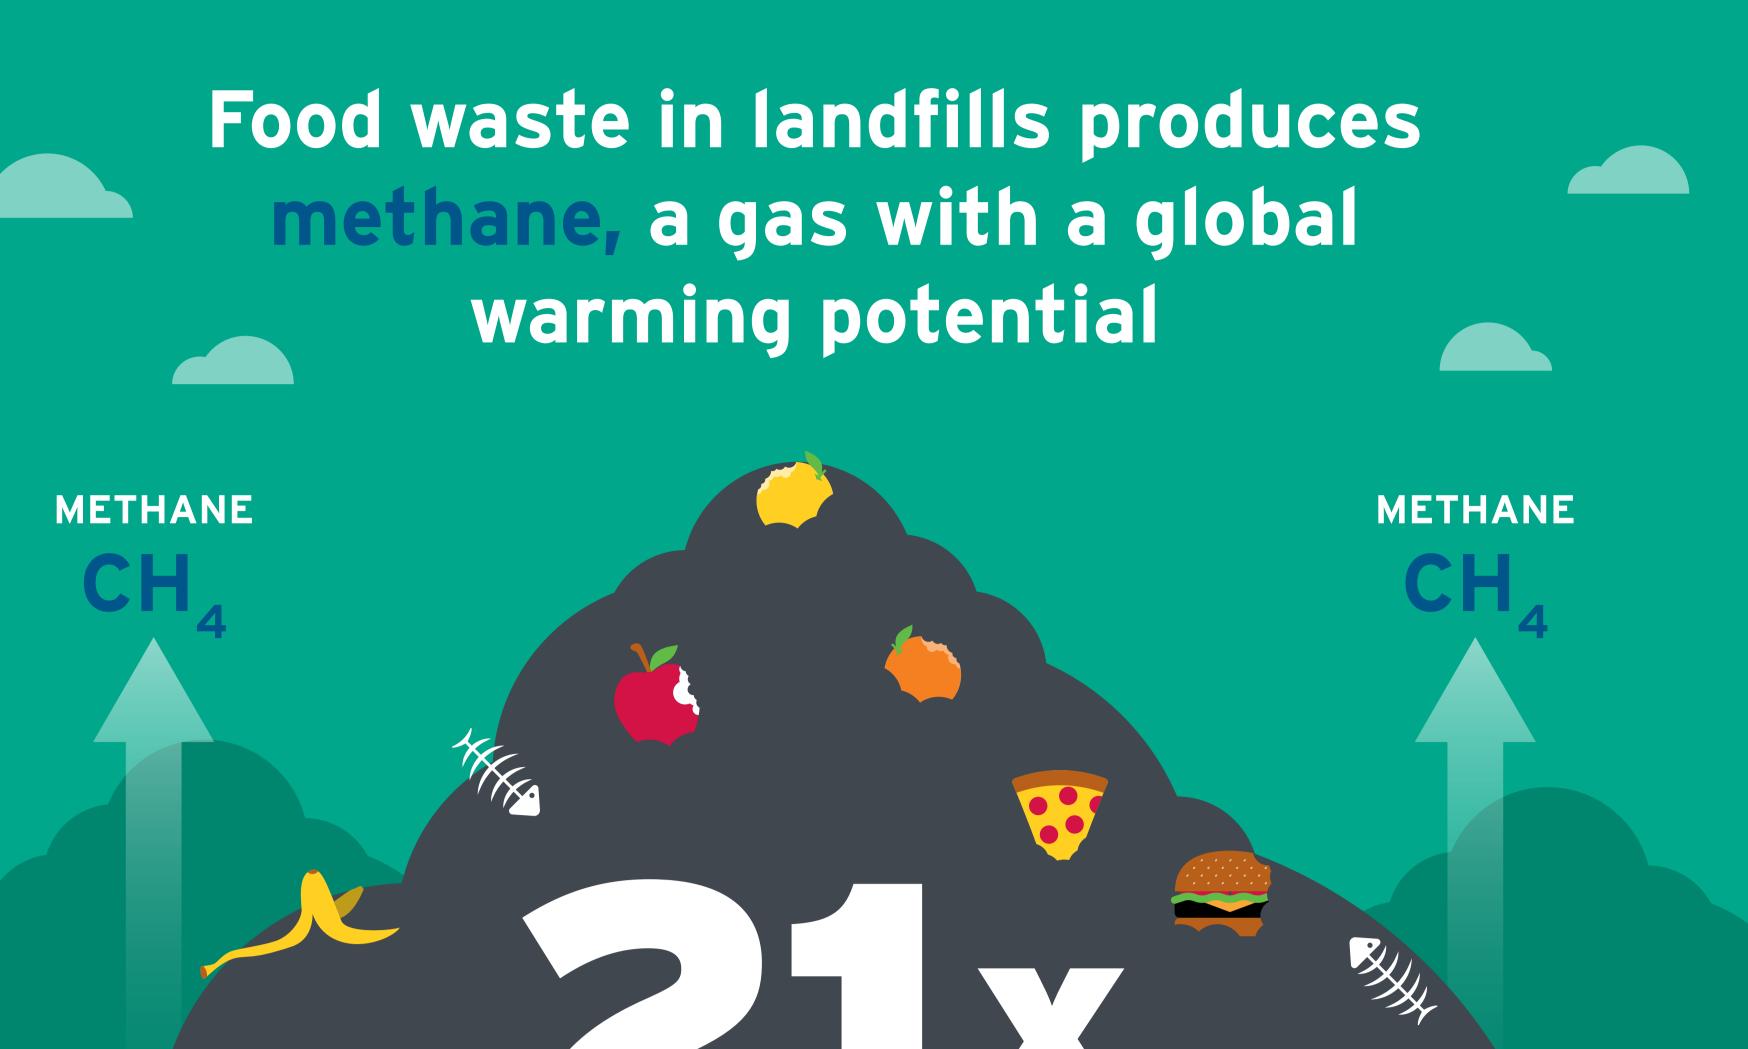

InSinkErator® is celebrating its 80<sup>TH</sup> anniversary and 80 million tons of food waste kept out of landfills\*.

GREATER THAN
CARBON DIOXIDE

Did you know garbage disposals are an environmentally responsible option for keeping food waste out of landfills?