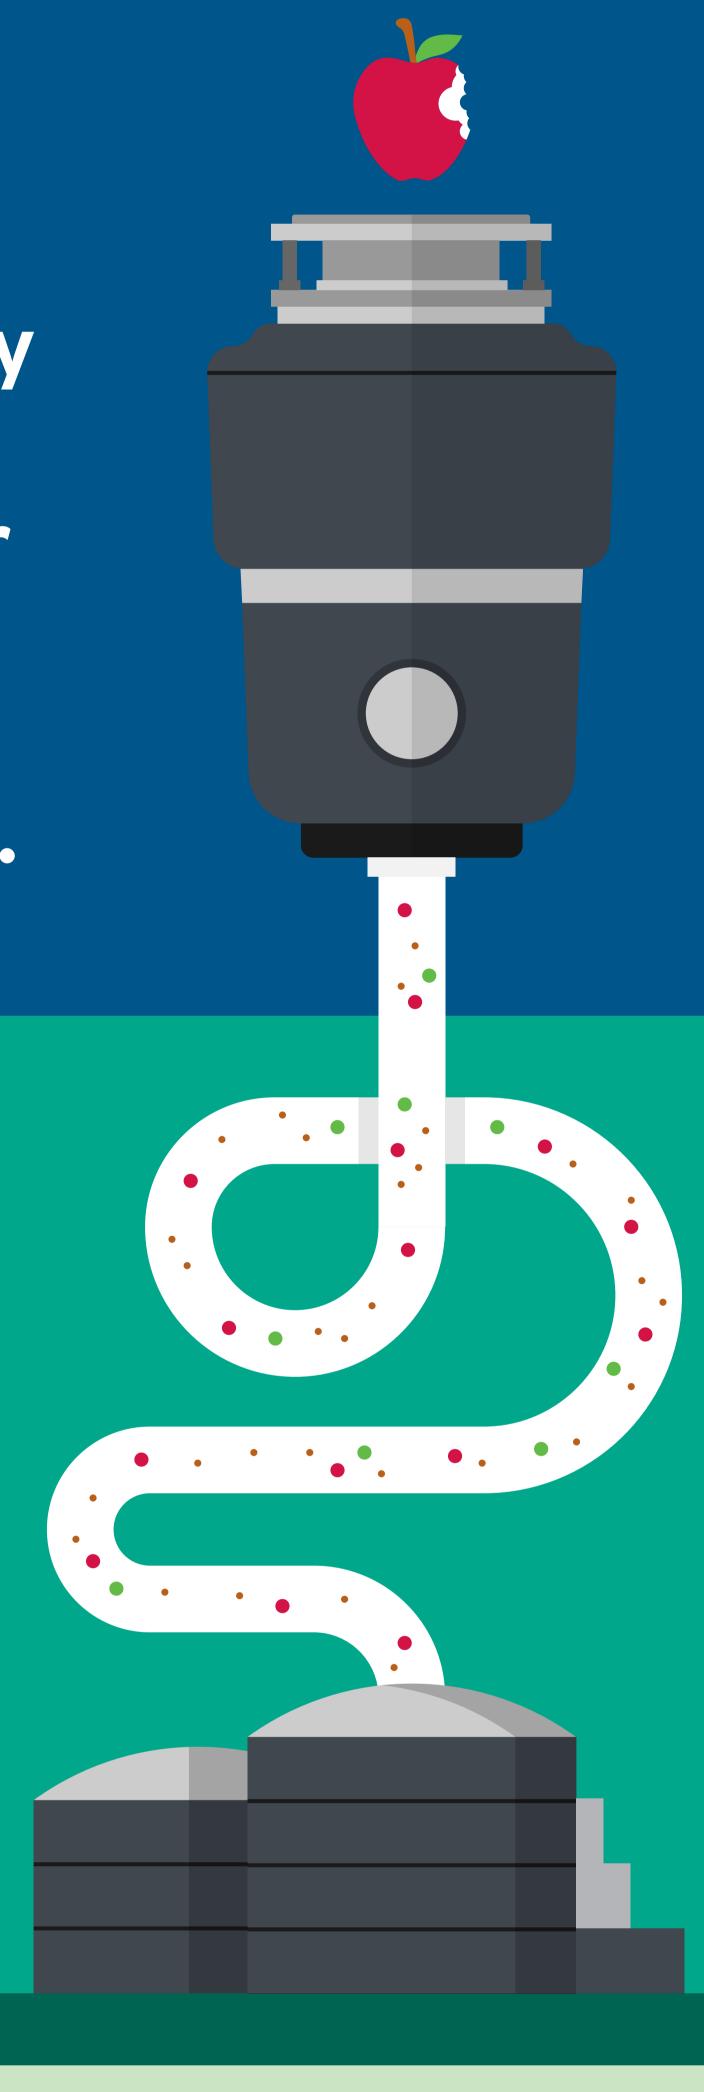

InSinkErator® garbage disposals grind tough food scraps into a slurry that flows through plumbing to wastewater treatment facilities equipped to handle the liquid and fine particles.

diverted from landfills is roughly equivalent to the weight of