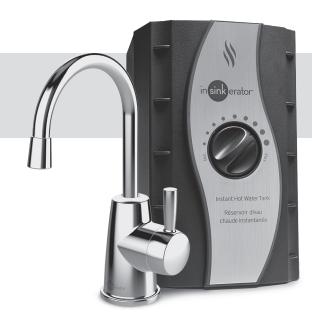

# **HOT250**

H250C-SS H250SN-SS H250MBLK-SS

#### **FAUCET**

- · Hot water faucet
- Self-closing hot valve for automatic shut off
- Handle moves forward to avoid hitting backsplash
- Spout swivels 360° for convenience
- · Durable metal construction

#### TANK

- Includes 2/3-gallon hot water tank
- Easy to adjust temperature control from 160°F to 210°F
- Tool-free tank connections and dry start protection
- 115 volts, 750 watts, 6.5 amps

## **Finishes**

Chrome • Satin Nickel • Matte Black