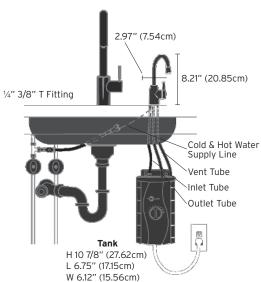

## **Dimensions**

## **Specifications**

| Supply<br>Connection           | 1/4" 3/8" T Fitting or<br>Angle Stop Valve                                                                                   |
|--------------------------------|------------------------------------------------------------------------------------------------------------------------------|
| Required Sink<br>Hole Diameter | 13/8"                                                                                                                        |
| Required Supply<br>Pressure    | 15 psi - 80 psi<br>(1 bar - 5.5 bar;<br>103 kPa -552 kPa)                                                                    |
| Counter<br>Thickness           | Maximum of 3" (7.62cm)                                                                                                       |
| Capacity                       | 2/3 Gallon Hot Water<br>Tank                                                                                                 |
| Electrical                     | 115 volts A.C., 750<br>watts, 6.25 amp heating<br>element with grounded<br>three (3) prong plug                              |
| Thermostat                     | Snap-action, adjustable<br>from 160°F to 210°F<br>(factory pre-set<br>at 200°F. Actual<br>temperature may<br>vary slightly.) |
| Shipping Weight                | 8.03 lbs                                                                                                                     |