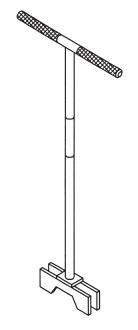

## **DEJAMMING WRENCH**

- Dejamming wrench loosens any lodged object
- Easy to handle
- To order, specify Part #13993

**Dejamming Wrench** 

Dejamming Wrench engaged in unit

Place the wrench over the shredder nut and stationary lugs located on the rotating shredder. Using the handle, rotate the wrench clockwise then counterclockwise to loosen the jam.\*