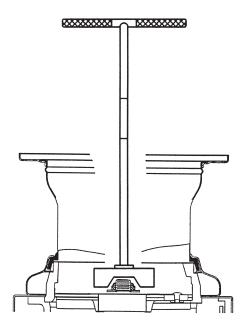

## **DEJAMMING WRENCH**

- Dejamming wrench loosens any lodged object
- Easy to handle
- To order, specify Part #13993

**Dejamming Wrench** 

Dejamming Wrench engaged in unit

Place the wrench over the shredder nut and stationary lugs located on the rotating shredder. Using the handle, rotate the wrench clockwise then counterclockwise to loosen the jam.\*

**NOTE:** After freeing the rotating shredder, remove all loose particles which may have caused the jam.

\*Cannot be used with 31/2" opening

Our products appear on **The KCL CADalog**More information is available from **Kochman Consultants, Ltd.** at www.kclcad.com.